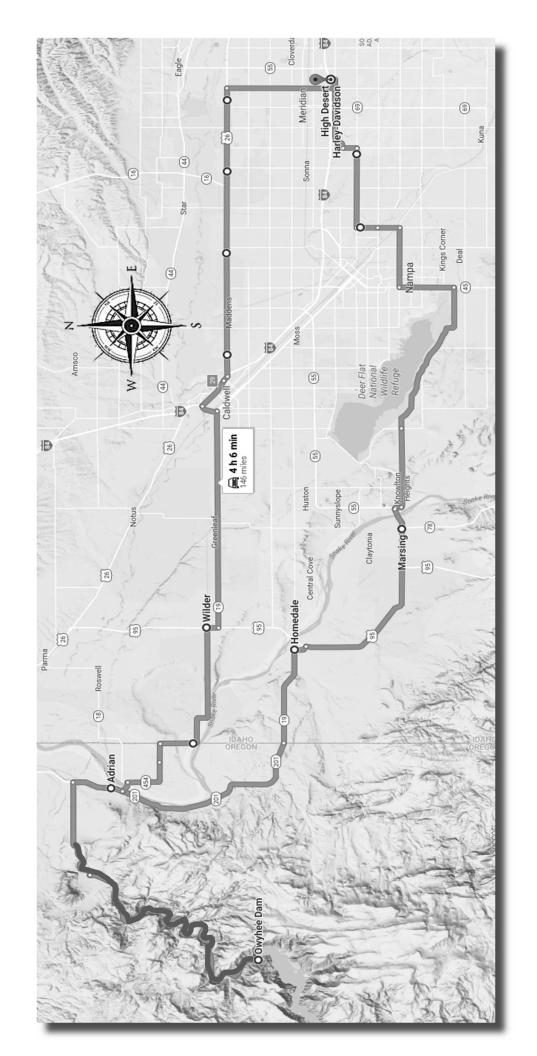

## Owyhee Dam - Tan

## From HDHD

Right turn on Overland – 3.6 miles

Left turn on Ten Mile −½ mile

Right turn on Victory - 4 miles

Left turn on Happy Valley (will negotiate two round-abouts) – 3.1 miles

Right turn on Lewis Ln. – 3 miles

Left turn on Highway 45 – ½ mile

Right turn on Lake Shore Drive – 8 miles

Continues on as Marsing Rd/Sunny slope Rd. – 4.3 miles

Left turn on Hwy 55 through Marsing – 3.4 miles

Stop at the Chevron at the corner of Highway 55 and Highway 95

Right turn on Highway 95 – 7.3 miles

Left on Highway 19 through Homedale – 4.8 miles

Turns into Highway 201 at the Idaho/Oregon border through Adrian

Left turn on Overstreet – 5.3 miles

Left turn on Owyhee Lake Road – 15.5 miles, to the dam

Stop at the park above the dam

**Return:** Begin at park above dam:

Owyhee Lake Rd – 15.5 miles

Right turn on Overstreet – 5.3 miles

Right turn on Highway 201 – 1.8 miles (through Adrian)

Left turn on Hwy 452 – ½ mile

Right turn on Hwy 454/becomes Peckham Rd – 8 miles

Right on Highway 95 at Wilder

Left on Highway 19 (Simplot Blvd.) – 10.8 miles

Right onto I-84 Eastbound

Exit 46 right turn Eagle road to Overland Rd. ½ mile

Right turn on Overland – 1 mile

HDHD on right